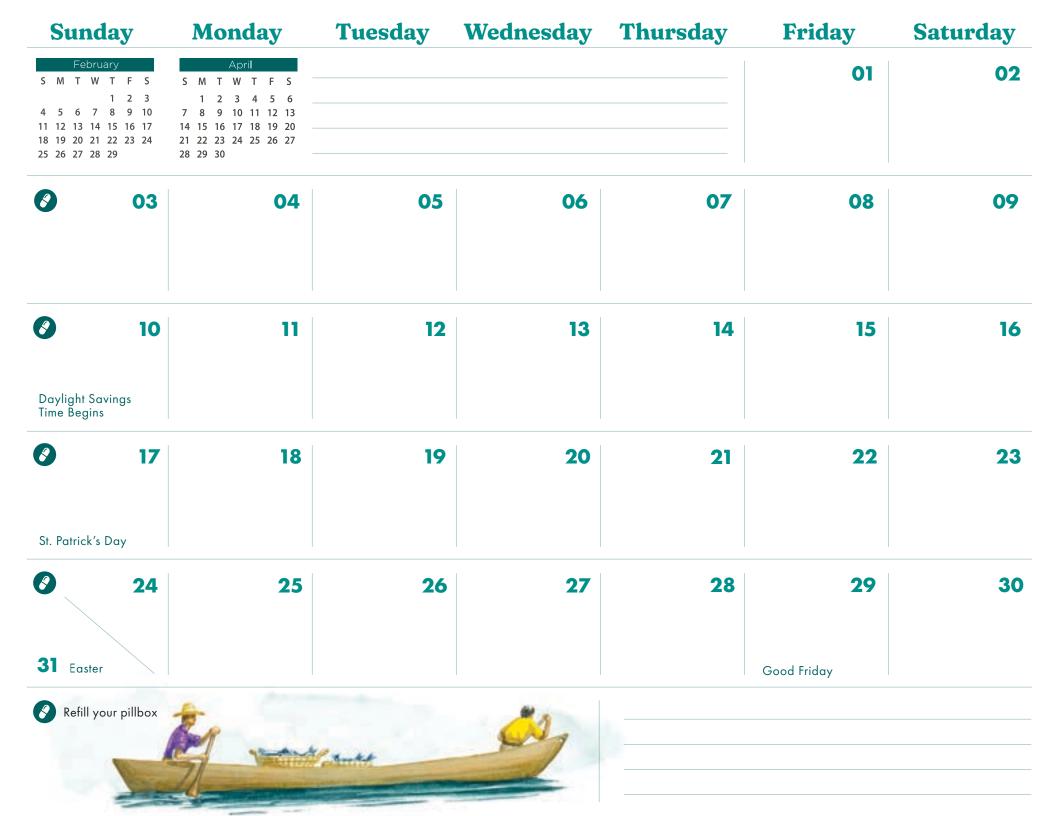

|             |                                          | Tuesday                                      | weunesuay                                  | Thursday                                   | Friday                                                                                | Saturday                                                                                    |
|-------------|------------------------------------------|----------------------------------------------|--------------------------------------------|--------------------------------------------|---------------------------------------------------------------------------------------|---------------------------------------------------------------------------------------------|
|             | 01                                       | 02                                           | 03                                         | 04                                         | 05                                                                                    | 06                                                                                          |
|             | New Years Day VIVA HEALTH offices closed |                                              |                                            |                                            |                                                                                       |                                                                                             |
| 07          | 08                                       | 09                                           | 10                                         | 11                                         | 12                                                                                    | 13                                                                                          |
| 14          | 15                                       | 16                                           | 17                                         | 18                                         | 19                                                                                    | 20                                                                                          |
|             | Martin Luther<br>King Jr. Day            |                                              |                                            |                                            |                                                                                       |                                                                                             |
| 21          | 22                                       | 23                                           | 24                                         | 25                                         | 26                                                                                    | 27                                                                                          |
|             | New to Viva Medic                        | ARE? Join us to learn a                      | bout your 2024 benefits –                  | Call your closest café for                 | dates and times.                                                                      |                                                                                             |
| 28          | 29                                       | 30                                           | 31                                         |                                            | 3 4 5 6 7 8 9<br>10 11 12 13 14 15 16<br>17 18 19 20 21 22 23<br>24 25 26 27 28 29 30 | S M T W T F S 1 2 3 4 5 6 7 8 9 10 11 12 13 14 15 16 17 18 19 20 21 22 23 24 25 26 27 28 29 |
| our pillbox |                                          | 4- 7                                         |                                            |                                            |                                                                                       |                                                                                             |
| *           | * *)                                     |                                              | 200                                        |                                            |                                                                                       |                                                                                             |
|             | 21                                       | New Years Day VIVA HEALTH offices closed  O7 | New Years Day   VIVA HEALTH offices closed | New Years Day   VIVA HEALTH offices closed | New Years Day   VIVA HEALTH Offices closed                                            | New Years Day   Vivia Health offices closed                                                 |